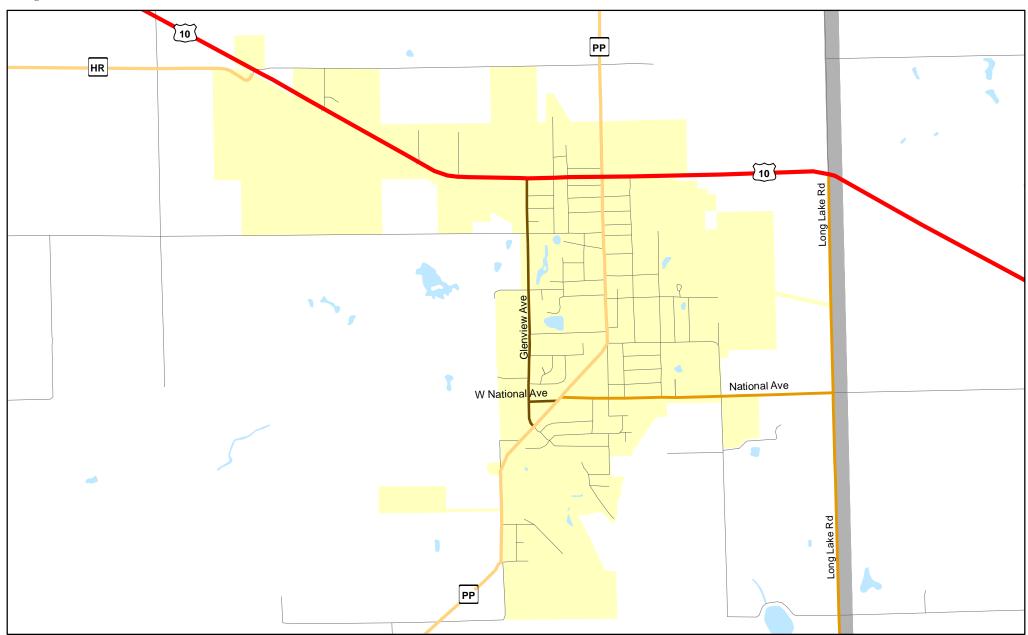

## **Page**

- 3 Brillion
- 4 Chilton
- 5 Hilbert

Chart C Community: BRILLION County: Calumet

Functional Classification 08/11/2016

Functional Classification

Principal Arterial — Minor Arterial — Major Collector — Minor Collector — Chart C Minor Collector — Planned Principal Arterial — Planned Minor Arterial — Planned Major Collector — Planned Minor Collector

WisDOT Bureau of Planning and Economic Development FHWA approval: 08/11/2016 PDF created: 04/25/2016

Chart C Community: BRILLION County: Calumet

Chart C Community: CHILTON County: Calumet

Functional Classification 08/11/2016

**Functional Classification** 

Principal Arterial — Minor Arterial — Major Collector — Minor Collector — Chart C Minor Collector — planned Principal Arterial — planned Minor Arterial — planned Major Collector — planned Minor Collector