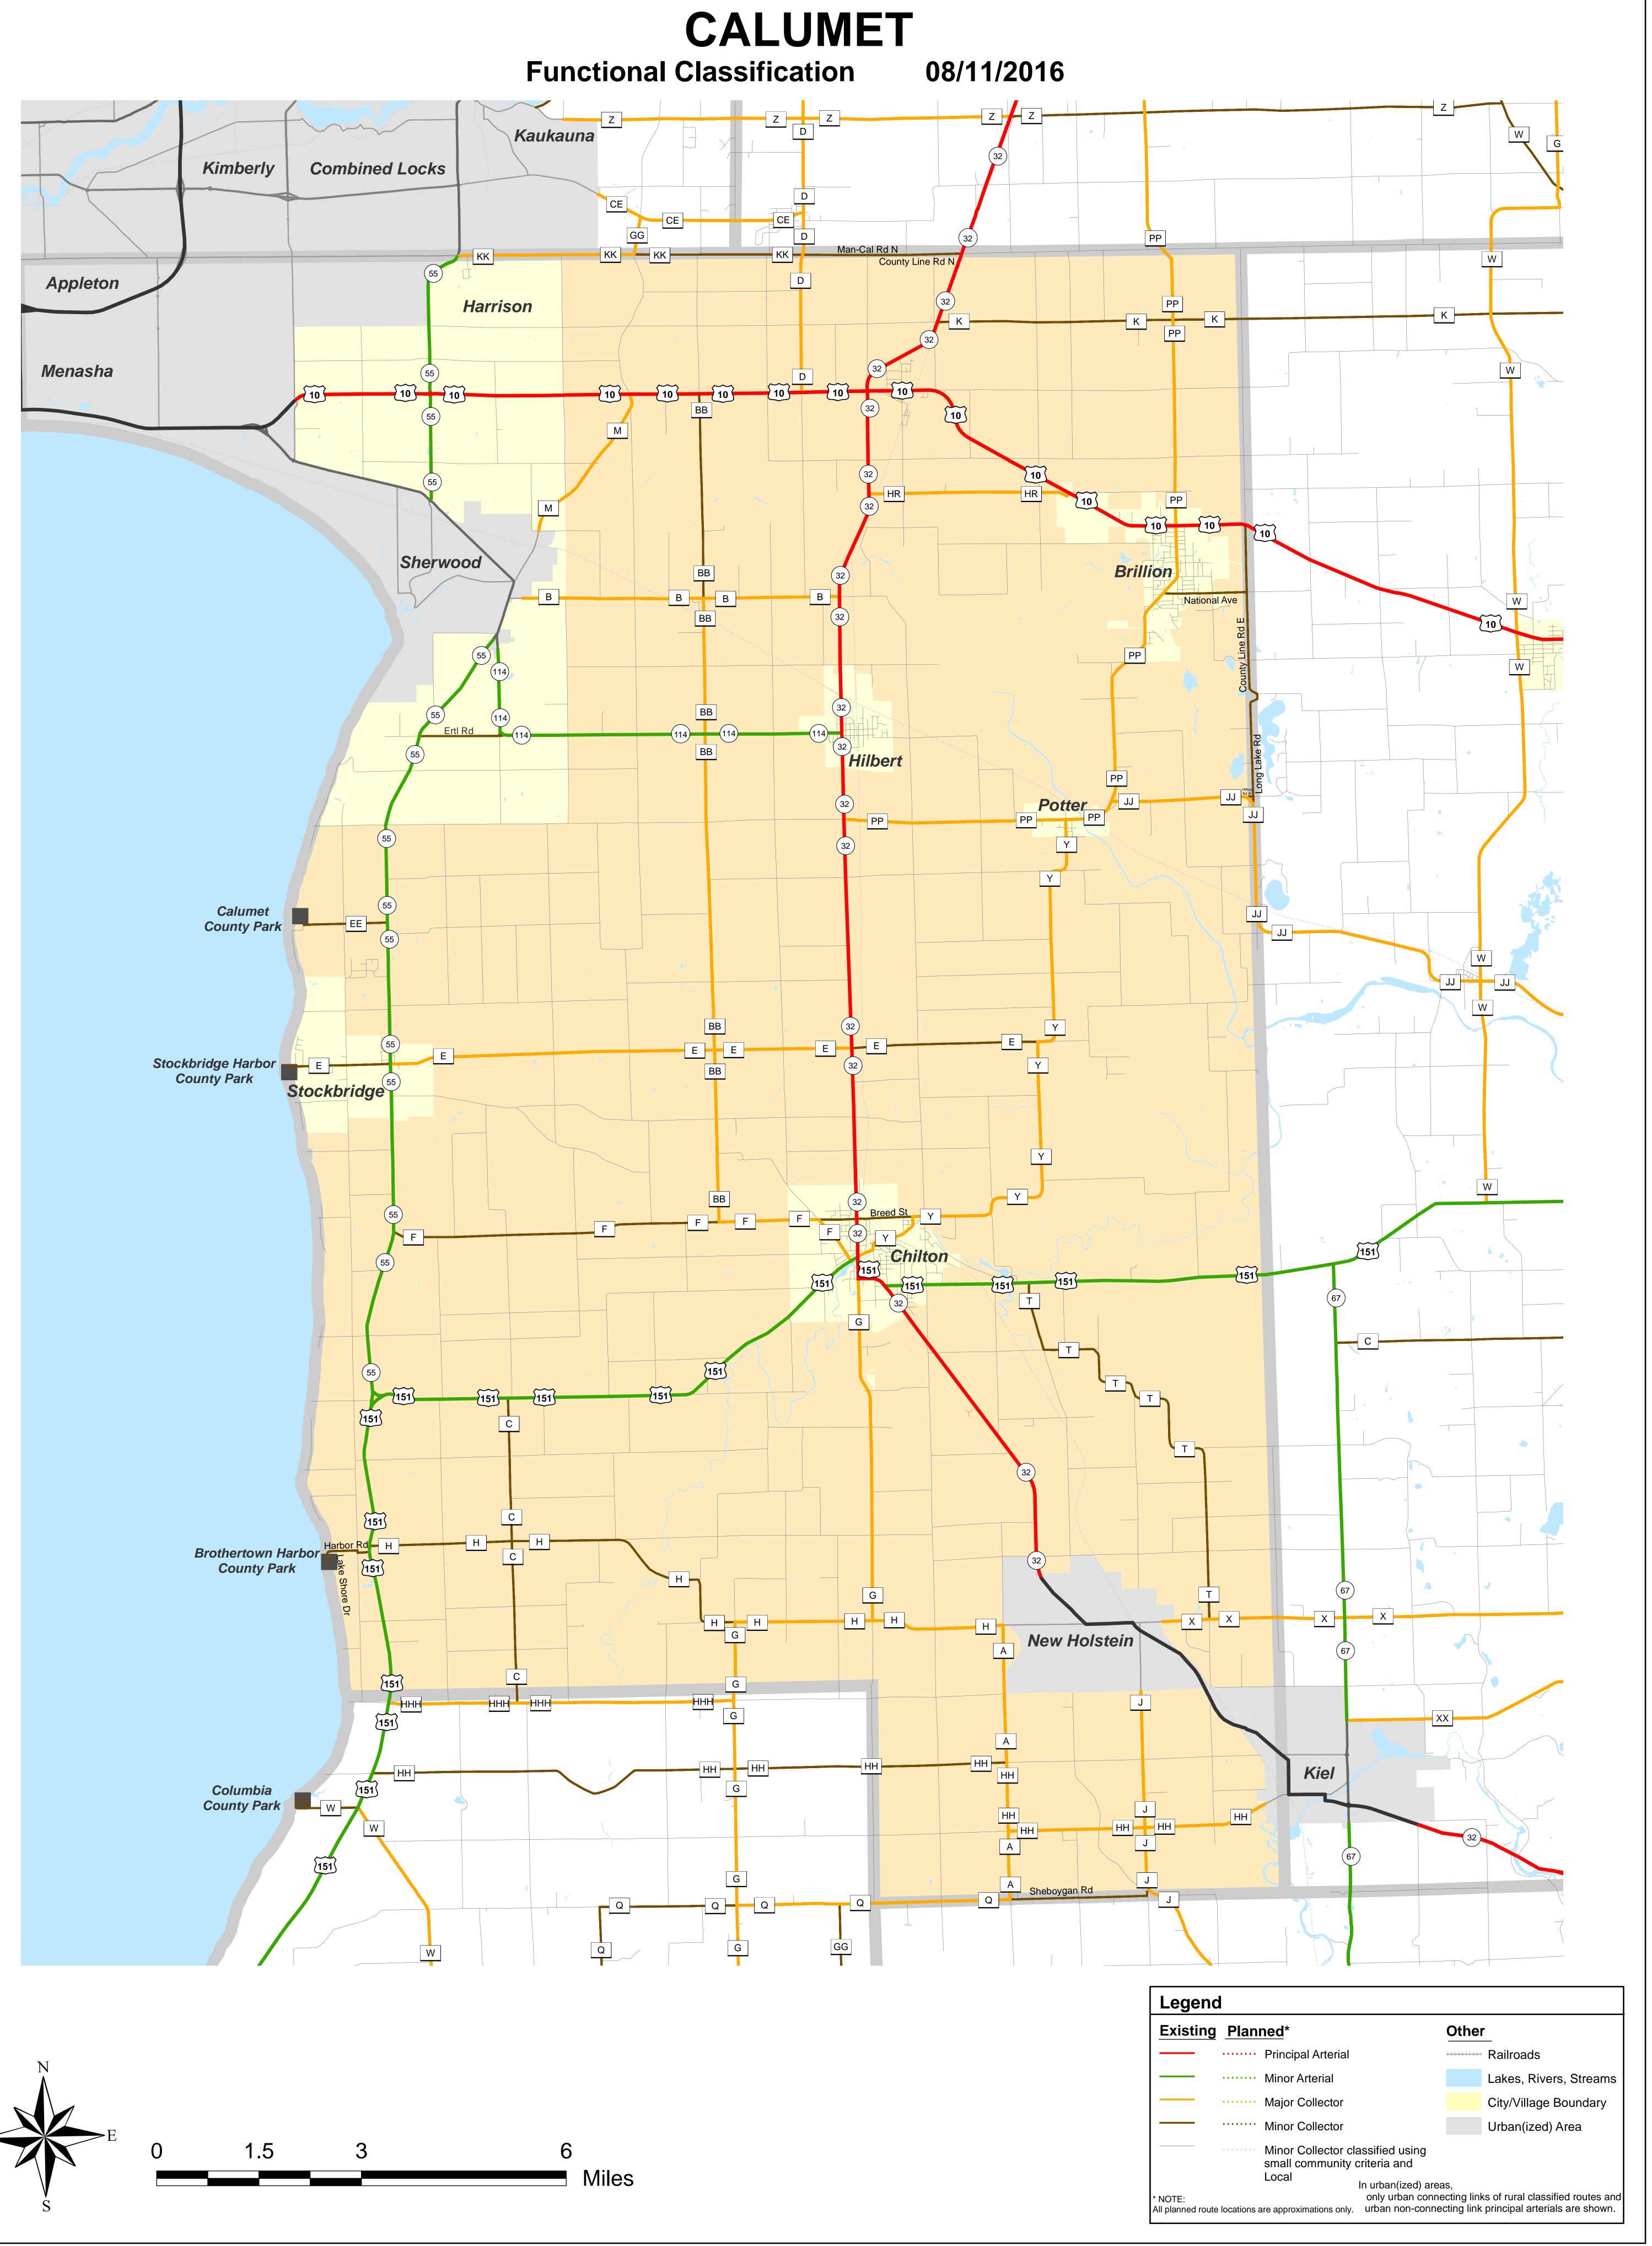

## CALUMET

## Chart "C" Communities

## **Page**

- 3 Brillion
- 4 Chilton
- 5 Hilbert



Chart C Community: BRILLION County: Calumet

Functional Classification 08/11/2016



Functional Classification

Principal Arterial — Minor Arterial — Major Collector — Minor Collector — Chart C Minor Collector — Planned Principal Arterial — Planned Minor Arterial — Planned Major Collector — Planned Minor Collector

WisDOT Bureau of Planning and Economic Development FHWA approval: 08/11/2016 PDF created: 04/25/2016

Chart C Community: BRILLION County: Calumet



Chart C Community: CHILTON County: Calumet

Functional Classification 08/11/2016



**Functional Classification** 

Principal Arterial — Minor Arterial — Major Collector — Minor Collector — Chart C Minor Collector — planned Principal Arteria