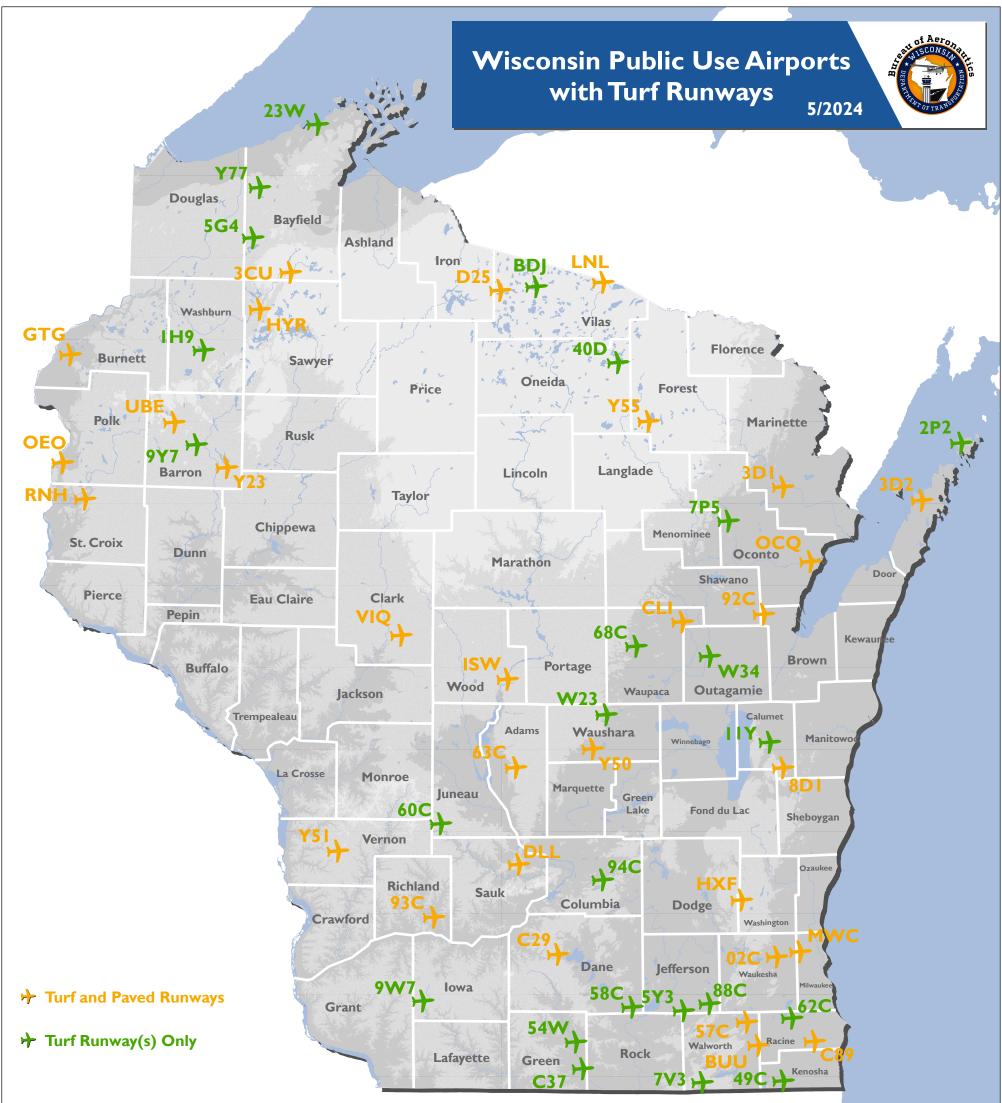

| AIRPORT NAME                              | ID  |
|-------------------------------------------|-----|
| Adams County Legion Field                 | 63C |
| Albany Airport                            | 54W |
| Alexander Field-South Wood County Airport | ISW |
| Baraboo-Wisconsin Dells Regional Airport  | DLL |
| Barron Municipal Airport                  | 9Y7 |
| Bayfield County Airport                   | Y77 |
| Big Foot Airfield                         | 7V3 |
| Boulder Junction Payzer Airport           | BDJ |
| Brodhead Airport                          | C37 |
| Burlington Municipal Airport              | BUU |
| Cable Union Airport                       | 3CU |
| Camp Lake Airport                         | 49C |
| Capitol Drive Airport                     | 02C |
| Carter Airport                            | 92C |
| Central County Airport                    | 68C |
| Chetek Municipal - Southworth Airport     | Y23 |
| Cindy Guntly Memorial Airport             | 62C |
| Clintonville Municipal Airport            | CLI |
| Cornucopia Field                          | 23W |

| AIRPORT NAME                             | ID  |
|------------------------------------------|-----|
| Crandon - Steve Conway Municipal Airport | Y55 |
| Crivitz Municipal Airport                | 3DI |
| Cumberland Municipal Airport             | UBE |
| East Troy Municipal Airport              | 57C |
| Eau Claire Lakes Airport                 | 5G4 |
| Elroy                                    | 60C |
| Ephraim-Gibraltar Airport                | 3D2 |
| Flying Feathers Airport                  | HY  |
| Gilbert Field                            | 94C |
| Grantsburg Municipal Airport             | GTG |
| Gutzmer's Twin Oaks Airport              | 5Y3 |
| Hird Airport                             | 9W7 |
| Hartford Municipal Airport               | HXF |
| Jana Airport                             | 58C |
| Kings Land O Lakes Airport               | LNL |
| L. O. Simenstad Municipal Airport        | OEO |
| Lawrence J.Timmerman Airport             | MWC |
| Manitowish Waters Airport                | D25 |
| Middleton Municipal-Morey Field          | C29 |

| AIRPORT NAME                             | ID  |
|------------------------------------------|-----|
| Neillsville Municipal Airport            | VIQ |
| Nest of Eagles Airport                   | IH9 |
| New Holstein Municipal Airport           | 8D1 |
| New Richmond Regional Airport            | RNH |
| Oconto-J. Douglas Bake Municipal Airport | OCQ |
| Palmyra Municipal Airport                | 88C |
| Piso Airport                             | 7P5 |
| Richland Airport                         | 93C |
| Sawyer County Airport                    | HYR |
| Shiocton Airport                         | W34 |
| Sylvania Airport                         | C89 |
| Three Lakes Municipal Airport            | 40D |
| Viroqua Municipal Airport                | Y51 |
| Washington Island Airport                | 2P2 |
| Wautoma Municipal Airport                | Y50 |
| Wild Rose Idlewild Airport               | W23 |
|                                          |     |

This map was created by the Wisconsin Department of Transportation's Bureau of Aeronautics. Any use or recompilation of the information, while not prohibited, is the sole responsibility of the user. WisDOT expressly disclaims all liability regarding fitness of the use of this information for other than DOT business.